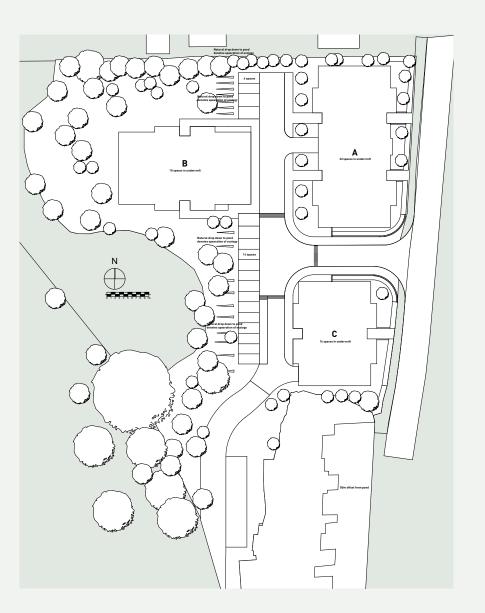

## Planning History

We engaged at senior officer level, demonstrating and proving the carrying capacity of the site for substantial development, along with our approach for marrying up the transition between the Edwardian terrace to the south of the site, and the newly built homes immediately to the north. In consequence after substantial outlay of time and resources, we went to committee with an officer recommendation for approval of our scheme.

Ellesmere Road. Shrewsbury

Lovells Development - Sitting behind, higher Redrow Development - Set Back H BBBB TT H H H **H**B H.H HBB A.F EH B 田 88 Η ----1:200

Street Scene Elevation to Ellesmere Road

Picardy Land and Development Limited 1 The Stables, Sansaw Business Park, Hadnall, Shrewsbury, Shropshire SY4 4AS 01743 709956 developments@picardy-land.co.uk