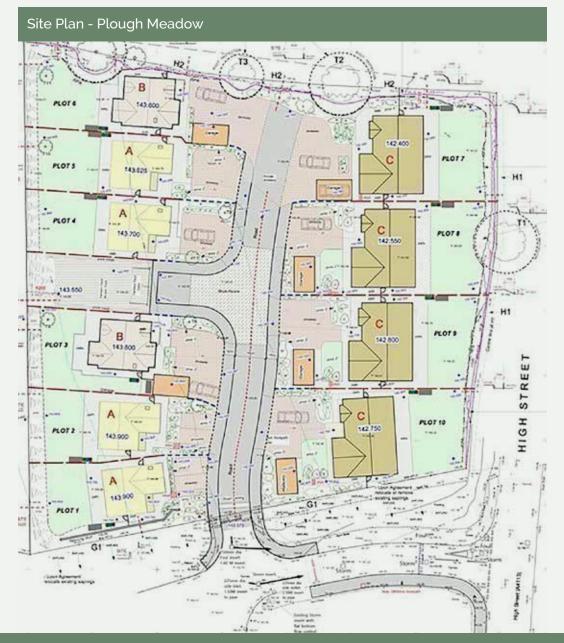

## Planning History

Following an approach from a building company, who had previously built homes in Leintwardine, we were invited to join a team to take this project from consent to construction. Planning consent had been achieved for 10 units, 6 houses and 4 bungalows, adjacent to the recently built doctors' surgery, which provided access.